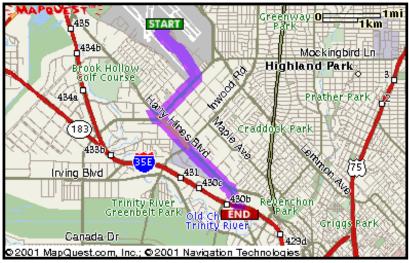

#### **Register on-line at:**

http://www.ieee802.org/meeting/80211-15-0102-Iregform-02.html

Meeting registration: \$350 until 1/15/02 6 pm PST Late/On-site registration: \$400

- Registration includes
  - Breakfast, snacks twice a day and lunch
  - Reception and dinner
    Wednesday evening
  - Meeting in one of Dallas's finest hotels



## **Travel Information**

- Dallas Fort Worth Airport (DFW)
  - Taxi: approximately \$40.00 one way
  - Shuttle service: \$15.00 one way
  - Approximately 25 minutes from the Anatole
- Love Field Airport (LUV)
  - Taxi: approximately \$25.00 one way
  - Shuttle service: \$15.00 one way
  - Approximately 10 minutes from the Anatole

Wyndham Anatole does not offer shuttle service

# Driving Directions From Airports

### From DFW



### From Love Field



#### doc.: IEEE 802.11-01/602r1

## **Contact Information**

Please direct IEEE questions to

Marcia Barnett: mpickett@ti.com

**Hotel** questions:

Cindy Jones:

cjones@ti.com