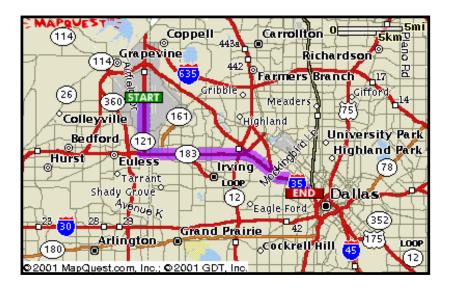

# Session Registration

#### **Register on-line at:**

http://www.ieee802.org/meeting/80211-15-0102-Iregform-02.html

Meeting registration: \$350 until 1/15/02 6 pm PST Late/On-site registration: \$400

- Registration includes
  - Breakfast, snacks twice a day and lunch
  - Reception and dinner
    Wednesday evening
  - Meeting in one of Dallas's finest hotels



## **Travel Information**

- Dallas Fort Worth Airport (DFW)
  - Taxi: approximately \$40.00 one way
  - Shuttle service: \$15.00 one way
  - Approximately 25 minutes from the Anatole
- Love Field Airport (LUV)
  - Taxi: approximately \$25.00 one way
  - Shuttle service: \$15.00 one way
  - Approximately 10 minutes from the Anatole

Wyndham Anatole does not offer shuttle service

# Driving Directions From Airports

### From DFW



### From Love Field



#### doc.: IEEE 802.11-01/602r1

## **Contact Information**

Please direct IEEE questions to

Marcia Barnett: mpickett@ti.com

**Hotel** questions:

Cindy Jones:

cjones@ti.com